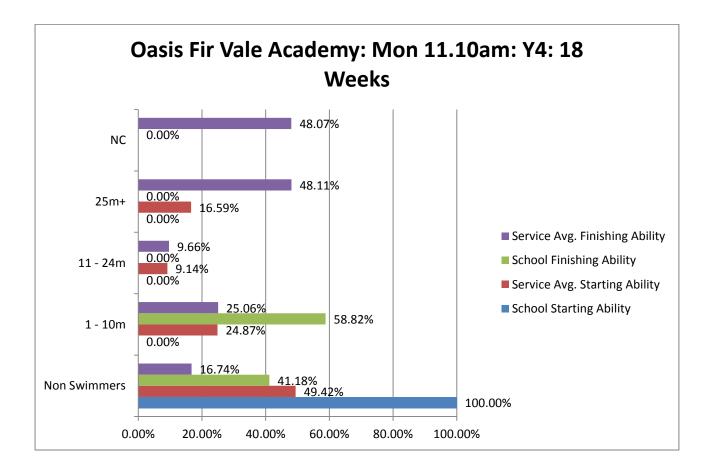

## Your school results

| 18 Weeks         | Oasis Fir Vale Academy  |                               | Mon 11.10am              | Y4                             |  |
|------------------|-------------------------|-------------------------------|--------------------------|--------------------------------|--|
|                  | School Starting Ability | Service Avg. Starting Ability | School Finishing Ability | Service Avg. Finishing Ability |  |
| Total in class   | 25                      | 28.07                         | 27                       | 27.48                          |  |
| No. not assessed | 0                       |                               | 10                       |                                |  |
| Non Swimmers     | 100.00%                 | 49.42%                        | 41.18%                   | 16.74%                         |  |
| 1 - 10m          | 0.00%                   | 24.87%                        | 58.82%                   | 25.06%                         |  |
| 11 - 24m         | 0.00%                   | 9.14%                         | 0.00%                    | 9.66%                          |  |
| 25m+             | 0.00%                   | 16.59%                        | 0.00%                    | 48.11%                         |  |
| NC               |                         |                               | 0.00%                    | 48.07%                         |  |